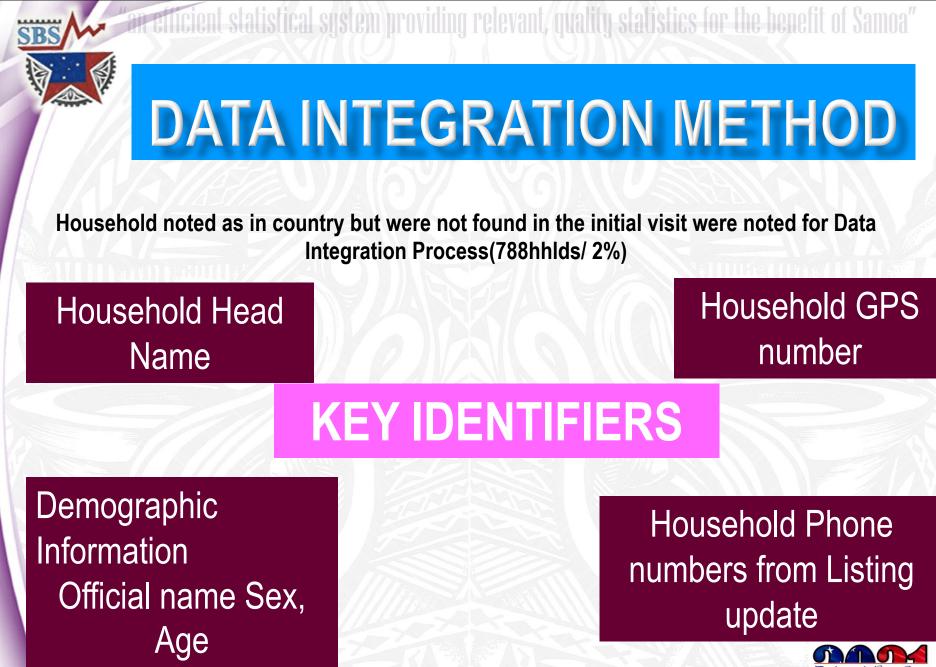

2021
- 23Teams and 220 hired enumerators
- We use the CSPro application for data processing





## **DATA COLLECTION MODE**

ent statistical system providing relevant, quality statistics for the benefit of Samoa"

#### **Data collection via CAPI method**



- Face to face interview with field
  interviewers using Tablet
- First time Tablets are used to collect Census data



# CHALLENGES

tical system providing relevant, quality statistics for the benefit of Samoa

- > Sudden Passing away of Former Government Statistician during field enumeration
- Delayed part of field enumeration towards the festive seasons
- Postpone part of fieldwork to the beginning of 2022
- Announcement of COVID 19 alert level 3 where everyone has to stay home.
- Delayed data processing
- Delayed data Analysis







### WAY FORWARD

fical system providing relevant, quality statistics for the benefit of Samoa'

- Use National ID project registration as main source of data for future census
- Start working with all organizations which collect administrative data related to the PHC for next census to cater for any disaster in the middle of data collection





### THANK YOU