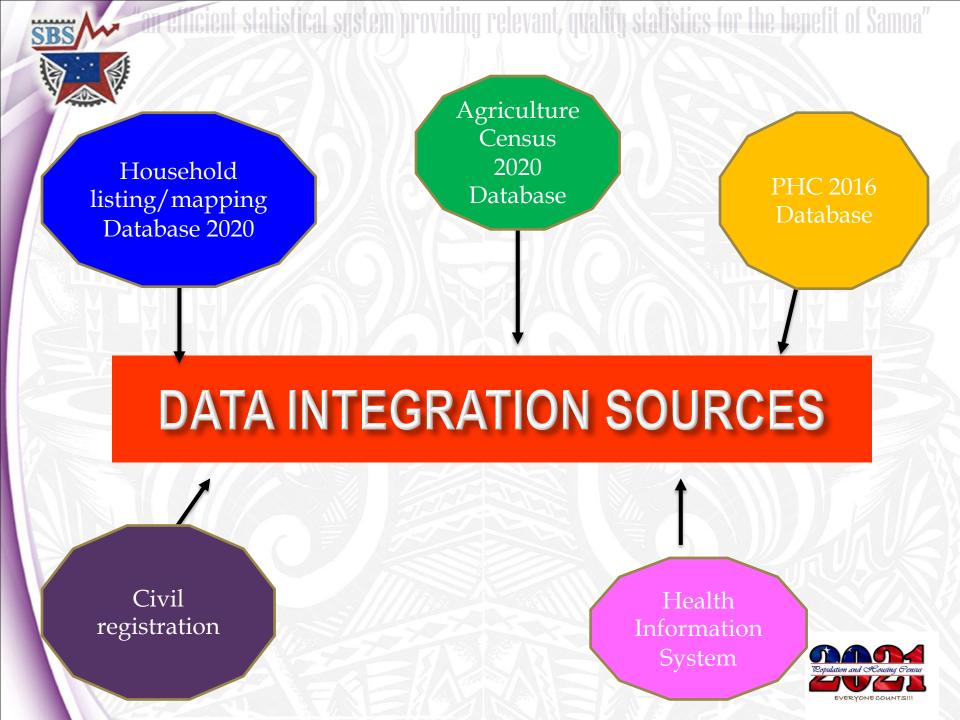

021
- 23Teams and 220 hired enumerators
- We use the CSPro application for data processing





## **DATA COLLECTION MODE**

ent statistical system providing relevant, quality statistics for the benefit of Samoa"

#### **Data collection via CAPI method**



- Face to face interview with field
  interviewers using Tablet
- First time Tablets are used to collect Census data



# CHALLENGES

tical system providing relevant, quality statistics for the benefit of Samoa

- > Sudden Passing away of Former Government Statistician during field enumeration
- Delayed part of field enumeration towards the festive seasons
- Postpone part of fieldwork to the beginning of 2022
- Announcement of COVID 19 alert level 3 where everyone has to stay home.
- Delayed data processing
- Delayed data Analysis







### WAY FORWARD

fical system providing relevant, quality statistics for the benefit of Samoa'

- Use National ID project registration as main source of data for future census
- Start working with all organizations which collect administrative data related to the PHC for next census to cater for any disaster in the middle of data collection





### THANK YOU